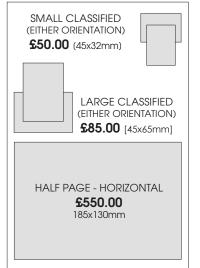

FULL PAGE ADVERTORIAL **£1000.00** 

FULL PAGE ADVERTISEMENT **£895.00** 

MAIN ISSUE SPONSOR £1500.00

Back page, front page curl up & a full page editorial

EIGHTH PAGE
\$160.00
90x63mm

HALF PAGE
- VERTICAL
\$550.00
90x266mm